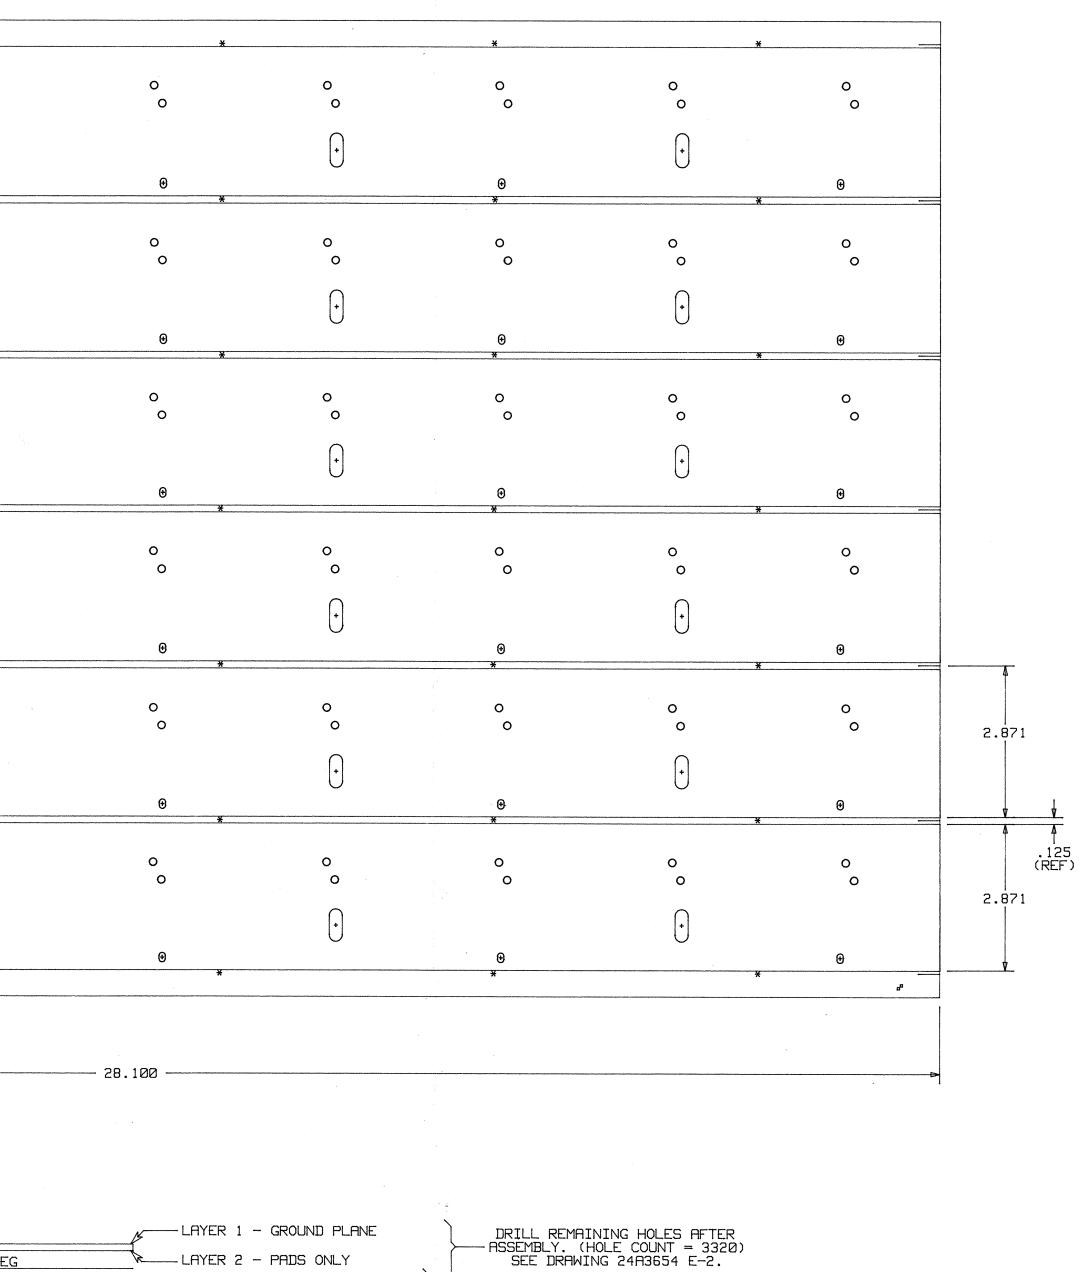

— BLIND VIAS (.020 DIA). (HOLE COUNT = 1020) SEE DRAWING 24A3654 E-1.

|       |                            |               | REV.        |                    | CHA                          | NGES                                                              | DRAWN     | DATE    | снкр. | DATE                  |   |
|-------|----------------------------|---------------|-------------|--------------------|------------------------------|-------------------------------------------------------------------|-----------|---------|-------|-----------------------|---|
|       |                            |               |             |                    |                              |                                                                   |           |         |       |                       |   |
|       |                            |               |             | <u> </u>           |                              |                                                                   | L         |         |       |                       |   |
|       |                            |               |             |                    |                              |                                                                   |           |         |       |                       |   |
|       |                            |               |             |                    |                              |                                                                   |           |         |       |                       |   |
|       | ·                          |               |             |                    |                              |                                                                   |           |         |       |                       |   |
|       |                            |               |             |                    |                              |                                                                   |           |         |       |                       |   |
|       |                            |               |             |                    |                              |                                                                   |           |         |       |                       |   |
|       |                            |               |             |                    |                              |                                                                   |           |         |       |                       |   |
|       |                            |               |             |                    |                              |                                                                   |           |         |       |                       |   |
|       |                            |               |             |                    |                              |                                                                   |           |         |       |                       |   |
|       |                            |               |             |                    |                              |                                                                   |           |         |       |                       | , |
|       |                            |               |             |                    |                              |                                                                   |           |         |       |                       |   |
|       |                            |               |             |                    |                              |                                                                   |           |         |       |                       |   |
|       |                            |               |             |                    |                              |                                                                   |           |         |       |                       |   |
|       |                            |               |             |                    |                              |                                                                   |           |         |       |                       |   |
|       |                            |               |             |                    |                              |                                                                   |           |         |       |                       |   |
|       | _                          |               | •           |                    |                              |                                                                   |           |         |       |                       |   |
| NOTES |                            |               |             |                    |                              |                                                                   |           |         |       |                       |   |
| 1. B¢ | PER MIL-P-13               | 949G<br>IS F  | FL-(<br>14L | GEN Ø62<br>LAYER B | C-1/1-A1<br>WARD WIT         | S LAMINATE NEMA<br>A (1 OZ COPPER<br>H TOTAL THICKNE<br>MATERIAL. | EACH      |         |       |                       |   |
| 2. PF | REPREG THICKN              | ESS T         | O BE        | DETER              | MINED BY                     | MANUFACTURER P                                                    | ER        |         |       |                       |   |
|       | IPC-L-109A 0               | R MIL         | P-1         | 3949G.             |                              |                                                                   |           |         |       |                       |   |
|       | SINGLE BOARD               | SIZE          | 6 18.<br>IS | 300 +/<br>2.781    | 010 X<br>X 28.100            | 28.100 +/005.<br>+/005. DIMEN                                     | VSIONS    |         |       |                       |   |
|       | ARE IN INCHES              | 5.            |             |                    |                              |                                                                   |           |         |       |                       |   |
| 4. *  | = APPROXIMAT               | L PLF         | ICEME       | NT OF              | .050 TAB                     | S. SLOTS TO BE                                                    |           |         |       |                       |   |
| 5. RE | FERENCE DRAW               |               |             |                    |                              |                                                                   |           |         |       |                       |   |
|       | 24A3654 E-1<br>24A3654 E-2 |               |             |                    |                              | EDULE (LAYERS 3<br>EDULE (LAYERS 1                                |           |         |       |                       |   |
|       | 24A3654 M-1                |               |             |                    |                              | TLINE - CUTOUTS                                                   |           |         |       |                       |   |
|       |                            |               |             |                    |                              | *                                                                 |           |         |       |                       |   |
|       |                            |               |             |                    |                              |                                                                   |           |         |       |                       |   |
|       |                            |               |             |                    |                              |                                                                   |           |         |       |                       |   |
|       |                            |               |             |                    |                              |                                                                   |           |         |       |                       |   |
|       |                            |               |             |                    |                              |                                                                   |           |         |       |                       |   |
|       |                            |               |             |                    |                              |                                                                   |           |         |       |                       |   |
|       |                            |               |             |                    |                              |                                                                   | *         |         |       |                       |   |
|       |                            |               |             |                    |                              | •<br>•                                                            |           |         |       |                       |   |
|       |                            |               |             |                    |                              |                                                                   |           |         |       |                       |   |
|       |                            |               |             |                    |                              |                                                                   |           |         |       |                       |   |
|       |                            |               |             |                    |                              |                                                                   |           |         |       |                       | , |
|       |                            |               |             |                    |                              |                                                                   |           |         |       |                       |   |
|       |                            |               |             |                    |                              |                                                                   |           |         |       |                       |   |
|       |                            |               |             |                    |                              |                                                                   |           |         |       |                       |   |
|       |                            |               |             |                    |                              |                                                                   |           |         |       |                       |   |
|       |                            |               |             |                    |                              |                                                                   |           |         |       |                       |   |
|       |                            |               | *           |                    |                              |                                                                   |           |         |       |                       |   |
|       |                            |               |             |                    |                              |                                                                   |           |         |       |                       |   |
|       |                            |               |             |                    |                              |                                                                   |           |         |       |                       |   |
|       |                            |               |             |                    |                              |                                                                   |           |         |       |                       |   |
|       |                            |               |             |                    |                              |                                                                   |           |         |       |                       |   |
|       |                            |               |             |                    |                              |                                                                   |           |         |       |                       |   |
|       |                            |               |             |                    |                              |                                                                   |           |         |       |                       |   |
|       |                            |               |             |                    |                              |                                                                   |           |         |       |                       |   |
|       |                            |               |             |                    |                              |                                                                   |           |         |       | and the second second |   |
|       |                            |               |             |                    |                              |                                                                   |           |         |       |                       |   |
|       |                            |               |             |                    |                              |                                                                   |           |         |       |                       |   |
|       |                            |               |             |                    |                              |                                                                   |           |         |       |                       |   |
|       |                            |               |             |                    |                              |                                                                   |           |         |       |                       |   |
|       |                            |               |             |                    | ~                            |                                                                   |           |         |       |                       |   |
|       |                            |               | ,           |                    |                              |                                                                   |           |         |       |                       |   |
|       |                            |               |             |                    |                              |                                                                   |           |         |       |                       |   |
|       |                            |               | TITLE       | STAF               |                              |                                                                   |           |         |       |                       |   |
|       | I II:<br>S<br>T III:       |               |             |                    |                              | OR ELECTRONI                                                      |           |         |       |                       |   |
|       | SHOWN                      |               |             | ANOI<br>BOAF       |                              | MOUNT BOARD                                                       |           | INEL C  | )F 6  |                       |   |
|       | ON<br>ACCOUNT 8052-        | 24            | DRAWN       |                    | 21 UUIL<br>DATE<br>124/12/94 | LAWRENCE BE                                                       |           | ים ו ץ־ | 2060- |                       |   |
|       | SERIAL<br>NUMBER           |               | CHECKE      |                    | DATE                         | UNIVERSI"                                                         | TY OF (   | CALIFOR | RNIA  |                       |   |
|       | DATE N<br>ISSUED F         | NO.<br>REQID. | APPROV      |                    | DATE                         | OFFICE OF ELE                                                     | DRAWING N | 10.     |       | REV.                  |   |
|       | DATE<br>REQD.              |               | ENGINE      | J 111              | HUNTER                       | a000892m2 4                                                       | 24F       | 13654   |       |                       |   |
|       | DEL.<br>TO                 |               | SCALE       | NONE               |                              | E2,-C2,R19                                                        |           | 3       | EET 2 | 0F 2                  |   |