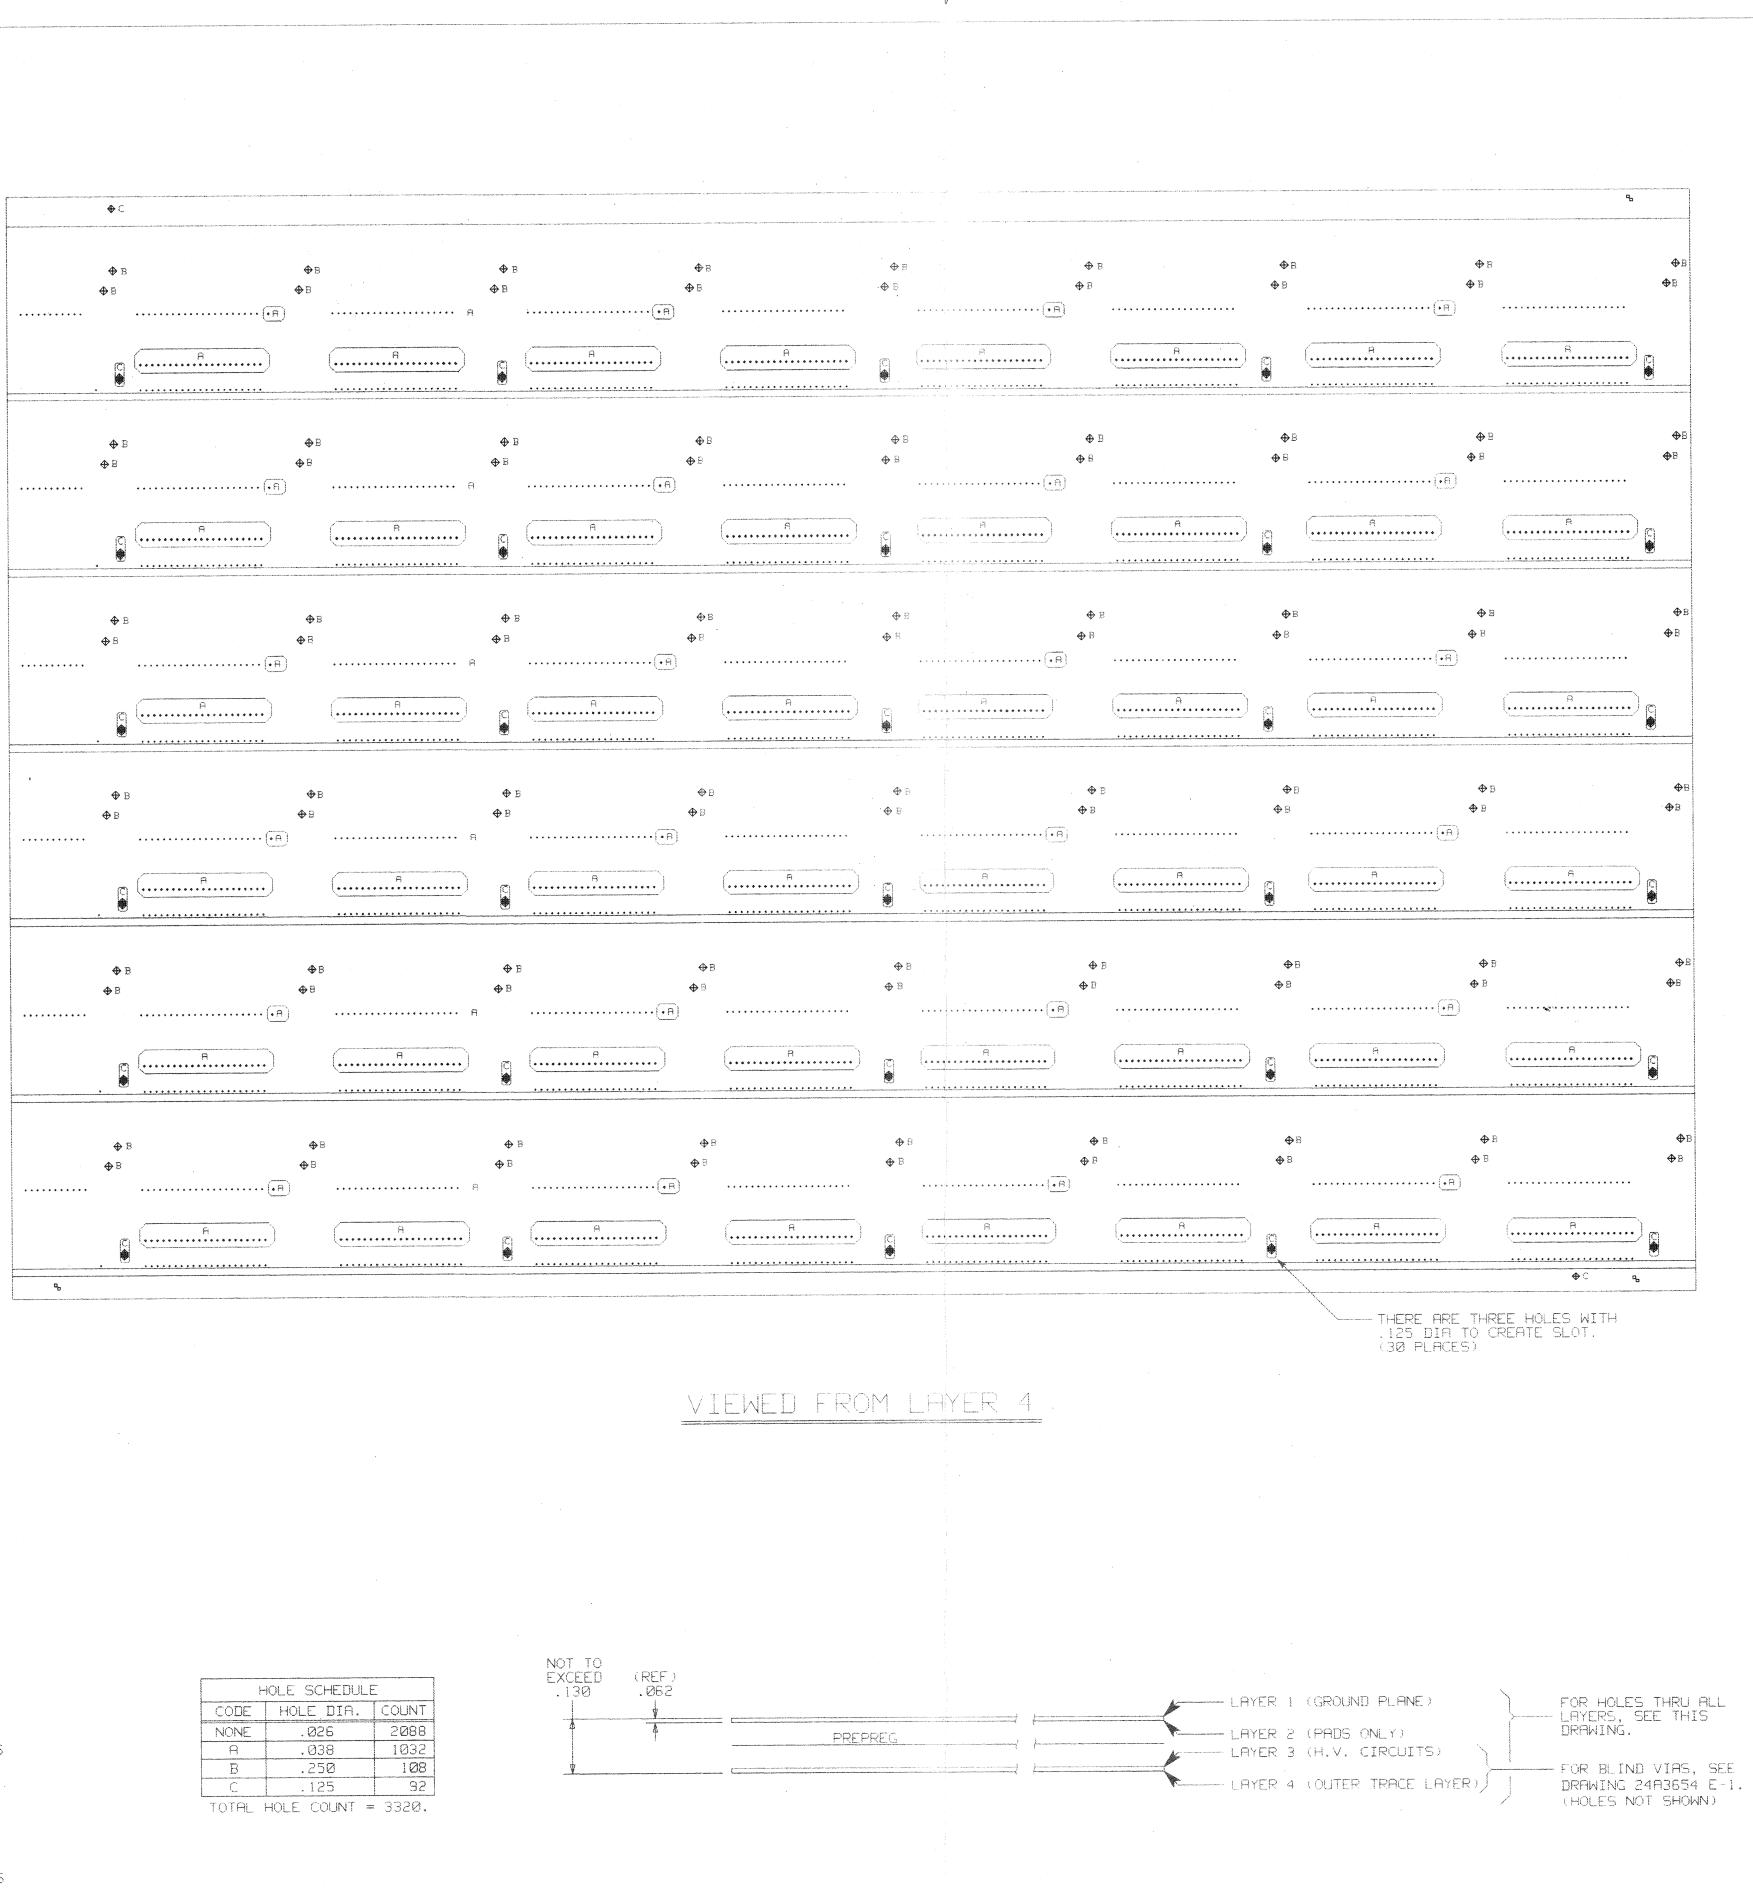

## NOTES:

- 1. BOARD MATERIAL: .062 THICK GIO PER MIL-P-13949G FL-GEN 062C-1/1-AIA (1 OZ COPPER). THIS IS A 4 LAYER BOARD, TOTAL THICKNESS NOT TO EXCEED .130. (1 OZ COPPER MAYBE SUBSTITUTED BY .5 OZ. COPPER)
- 2. SEE HOLE SCHEDULE FOR HOLE SIZES. HOLES TO BE DRILLED AFTER ASSEMBLY OF ALL LAYERS.
- 3. THIS BOARD TO BE THROUGH HOLE PLATED.
- 4. SPECIFIED HOLE DIA. SIZE IS FOR FINISHED HOLES AFTER PLATING.
- 5. THIS BOARD IS NOT TO BE SILKSCREENED.
- 6. BOARD SIZE IS 28.100 +/-.005 X 18.300 +/-.010. THIS IS A PANEL OF SIX BOARDS. DIMENSIONS ARE IN INCHES, BOARD OUTLINE DRAWING IS 24A3654 M-2 (a000892m2). SINGLE BOARD SIZE IS 28.100 X 2.781 +/-.005.
- 7. SOLDERMASK IS NOT USED ON THIS BOARD.
- 8. REFERENCE DRAWINGS: 2483654 E-1 a000892e1 HOLE SCHEDULE - BLIND VIAS 24A3654 M-1 a000892m1 BOARD OUTLINE - CUTOUTS 24A3654 M-2 a000892m2 BOARD OUTLINE

| HOLE SCHEDULE |           |       |  |  |  |  |  |  |
|---------------|-----------|-------|--|--|--|--|--|--|
| CODE          | HOLE DIA. | COUNT |  |  |  |  |  |  |
| NONE          | . 026     | 2088  |  |  |  |  |  |  |
| A             | .038      | 1032  |  |  |  |  |  |  |
| B             | .250      | 108   |  |  |  |  |  |  |
| С             | . 125     | 92    |  |  |  |  |  |  |
|               |           |       |  |  |  |  |  |  |