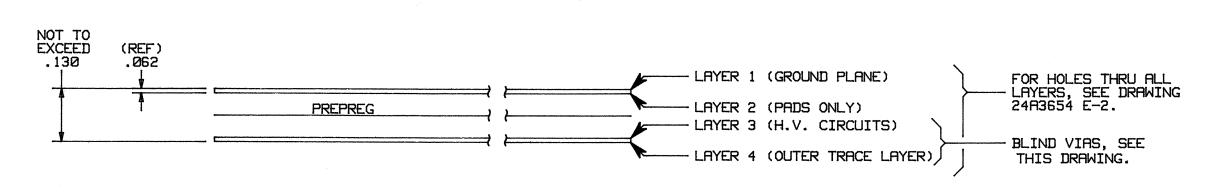

NOTES:

1. BOARD MATERIAL: .062 THICK EPOXY GLASS LAMINATE NEMA G10 PER MIL-P-13949G FL-GEN 062C-1/1-A1A (1 OZ COPPER EACH SIDE). THIS IS ONLY LAYERS 3 AND 4 OF A FOUR LAYER BOARD. SEE DRAWING 24A3644 E-2 (a000892e2) FOR

ASSEMBLED BOARD. (1 OZ. COPPER MAYBE SUBSTITUTED BY .5 OZ.) 2. HOLE SIZE IS .020" DIA. THERE ARE A TOTAL OF 1020

- HOLES WHICH DRILL THRU LAYERS 3 AND 4 ONLY.
- 3. THIS BOARD TO BE THROUGH HOLE PLATED.

4. SPECIFIED HOLE DIA. SIZE IS FOR FINISHED HOLES AFTER PLATING.

- 5. THIS BOARD IS NOT TO BE SILKSCREENED.
- 6. BOARD SIZE IS 28.100 +/-.005 X 18.300 +/-.010. THIS IS A PANEL OF SIX BOARDS. DIMENSIONS ARE IN INCHES. BOARD OUTLINE DRAWING IS 24A3654 M-2 (a000892m2).
- 7. SOLDERMASK IS NOT USED ON THIS BOARD.
- 8. REFERENCE DRAWINGS: 24R3654 E-2 a000892e2 HOLE SCHEDULE - LAYERS 1 THRU 4 24R3654 M-1 a000892m1 BOARD OUTLINE - CUTOUTS 24R3654 M-2 a000892m2 BOARD OUTLINE